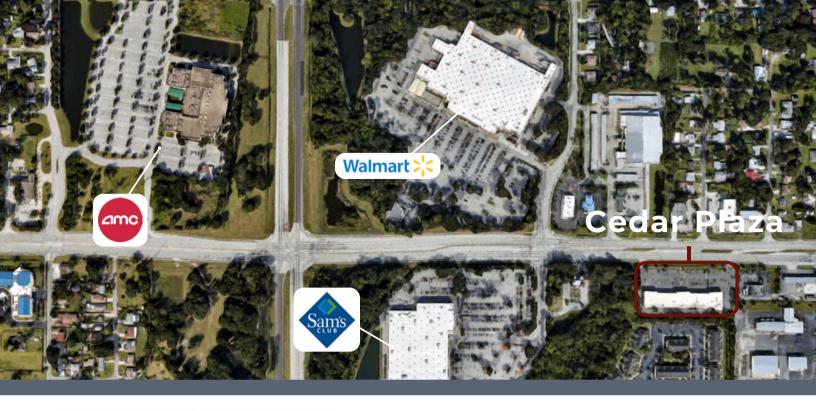

## Cedar Plaza

3102 - 3142 Ave East Bradenton, FL 34203

GLA: 28,152 SF

140 surface spaces (5/1,000 SF)

Year built: 1990

Zoning: PD-C Manatee County

AADT: 46,000 vehicles/day

Located on SR 70 shadow-anchored by Sam's Club and Walmart Supercenter. This established center offers great visibility, high traffic, excellent access, and ample parking. This plaza is surrounded by established residential and commercial developments.