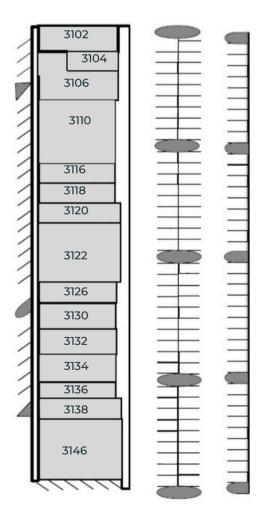

## **Featured Tenants**

| Suite | Tenant           |  |
|-------|------------------|--|
| 3106  | Red Wing Shoes   |  |
| 3110  | Jerusalem Marlet |  |
| 3122  | Greenberg Dental |  |
| 3132  | Pizza Hut        |  |
| 3138  | T-mobile         |  |
| 3142  | YoWash           |  |