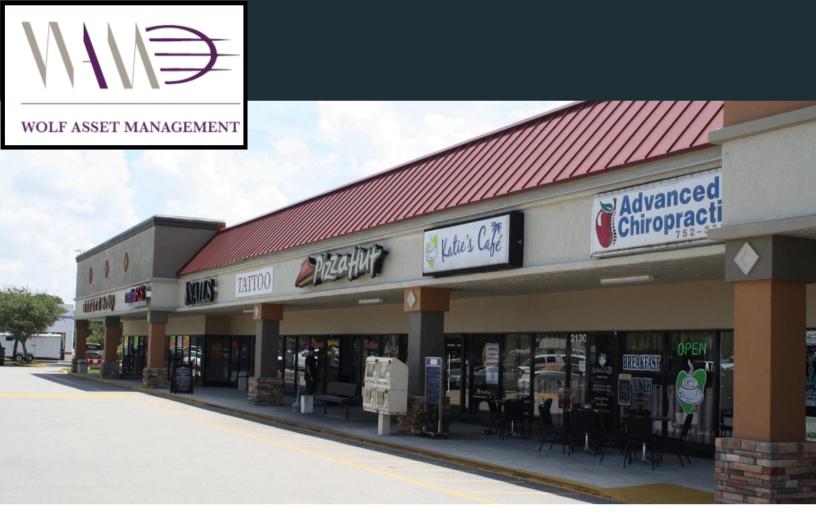

## Cedar Plaza

3102 - 3142 Ave East Bradenton, FL 34203

GLA: 28,152 SF

140 surface spaces (5/1,000 SF)

Year built: 1990

Zoning: PD-C Manatee County

AADT: 46,000 vehicles/day

Located on SR 70 shadow-anchored by Sam's Club and Walmart Supercenter. This established center offers great visibility, high traffic, excellent access, and ample parking. This plaza is surrounded by established residential and commercial developments.

## **Featured Tenants**

| Suite | Tenant           |  |
|-------|------------------|--|
| 3106  | Red Wing Shoes   |  |
| 3110  | Jerusalem Marlet |  |
| 3122  | Greenberg Dental |  |
| 3132  | Pizza Hut        |  |
| 3138  | T-mobile         |  |
| 3142  | YoWash           |  |