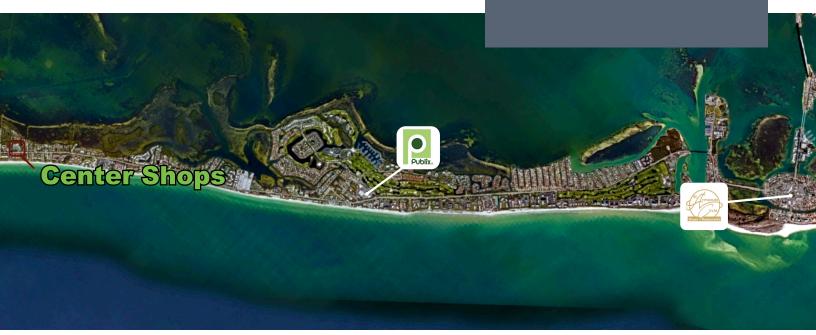

## CENTRE SHOPS OF LONGBOAT KEY

5350-5390 GULF OF MEXICO DRIVE Longboat Key, FL 34228

Center Shops of Longboat Key is one of the only major retail properties on the island. It is spread across 5 individual buildings, each with its own character, lush tropical landscape and unique architecture. Center Shops provides Longboat Key residents and visitors with a place to shop, learn and dine.