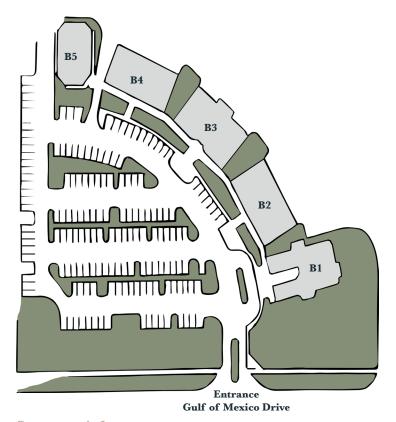

## CENTRE SHOPS OF LONGBOAT KEY

5350-5390 GULF OF MEXICO DRIVE Longboat Key, FL 34228

Center Shops of Longboat Key is one of the only major retail properties on the island. It is spread across 5 individual buildings, each with its own character, lush tropical landscape and unique architecture. Center Shops provides Longboat Key residents and visitors with a place to shop, learn and dine.

Available: 208 - 2,500 SF

Unique 5-building retail center on Longboat Key.

## **Select Tenants**

|                    |                                  | 1     |
|--------------------|----------------------------------|-------|
| Suite              | Tenant                           | Size  |
| B1-101             | The Lazy Lobster                 | 4,830 |
| B1-103             | Tyler's of LBK                   | 1,580 |
| B1-202             | Available (Divisible)            | 1,430 |
| B1-204             | Available                        | 629   |
| B1-205             | Available                        | 1,032 |
| B2-101             | Wagner Realty                    | 1,450 |
| B2-103             | Available                        | 550   |
| B2-105 &<br>B3-104 | La Norma                         | 1,899 |
| B2-106             | Available                        | 543   |
| B2-108             | Nature's Gem                     | 1,200 |
| B3-101             | Blue Dolphin Cafe                | 3,700 |
| B3-103             | David Gregory Salon              | 1,551 |
| B3-200             | Education Center                 | 3,047 |
| B3-202             | Available                        | 749   |
| B3-205             | Available                        | 1,550 |
| B3-209             | Rosebay International            | 208   |
| B4-102             | Exit Art                         | 1,275 |
| B4-104             | LB Resort Wear                   | 1,720 |
| B5-101             | Available (former Bank<br>space) | 2,500 |